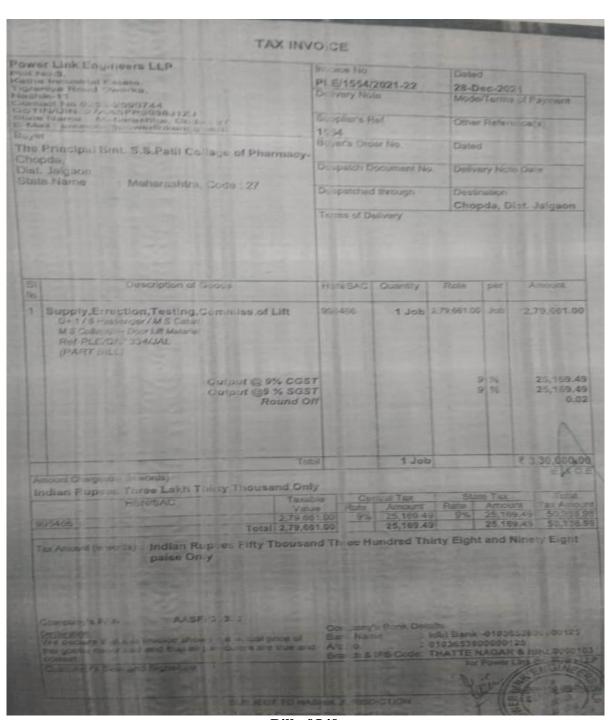

# Smt. Sharadchandrika Suresh Patil College of Pharmacy

Chopda-425107. Dist. Jalgaon, (M.S.), India.

Adv. Sandeep S. Patil

Dr.Smita S.Patil

Dr. G. P. Vadnere

President Secretary Principal

Bill of Lift

Mahatma Gandhi Shikshan Mandal's