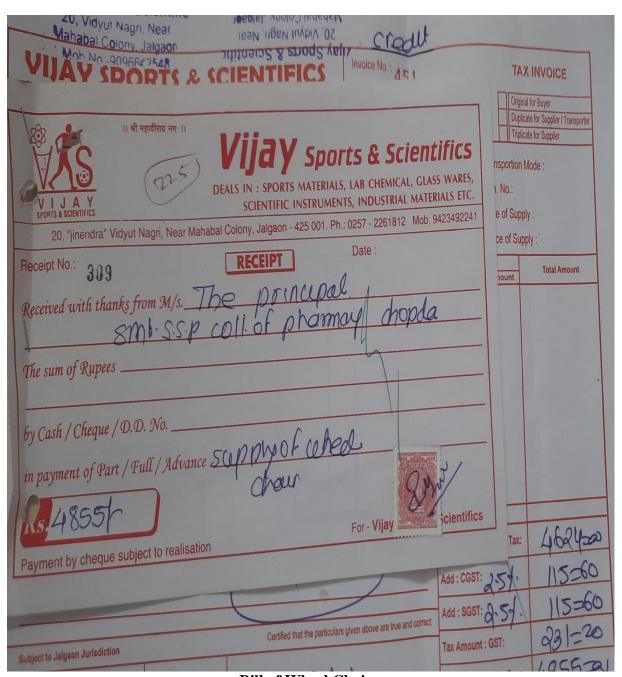

Adv. Sandeep S. Patil

Dr.Smita S.Patil

Dr. G. P. Vadnere

**President** 

**Secretary** 

**Principal** 

**Bill of Wheel Chair** 

Mahatma Gandhi Shikshan Mandal's